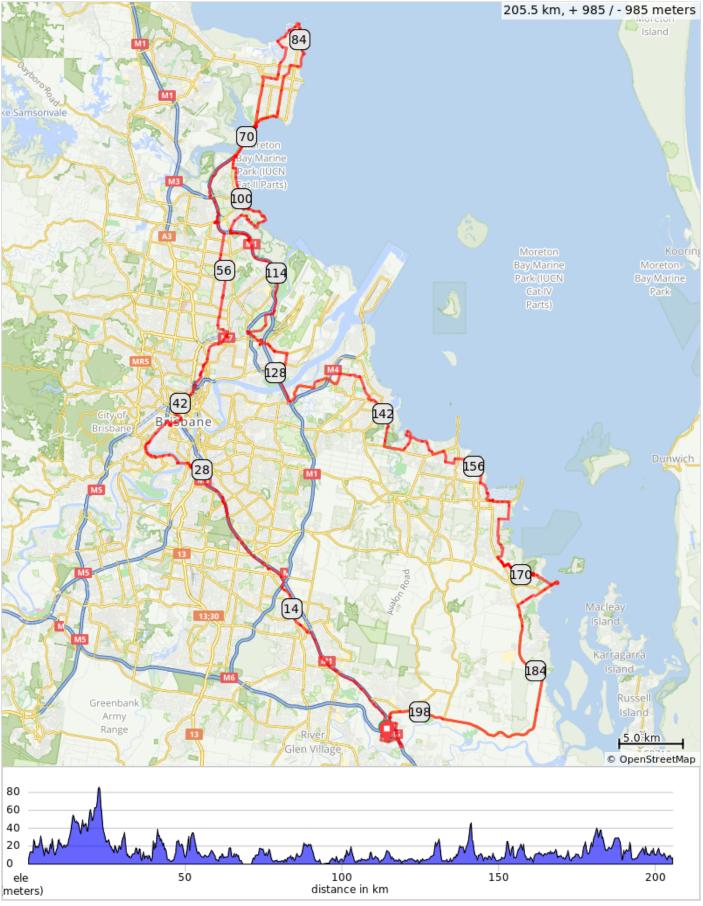

# Every Which Way 200





Peter Watson 0466494910

## Every Which Way 200

| Dist | Prev | Туре | Note                                                                                                                    |
|------|------|------|-------------------------------------------------------------------------------------------------------------------------|
| 0.0  | 0.0  | 9    | Start of route                                                                                                          |
| 0.4  | 0.4  |      | R onto Drews Road                                                                                                       |
| 1.4  | 1.0  |      | At roundabout, take exit 2                                                                                              |
| 5.1  | 3.7  |      | A