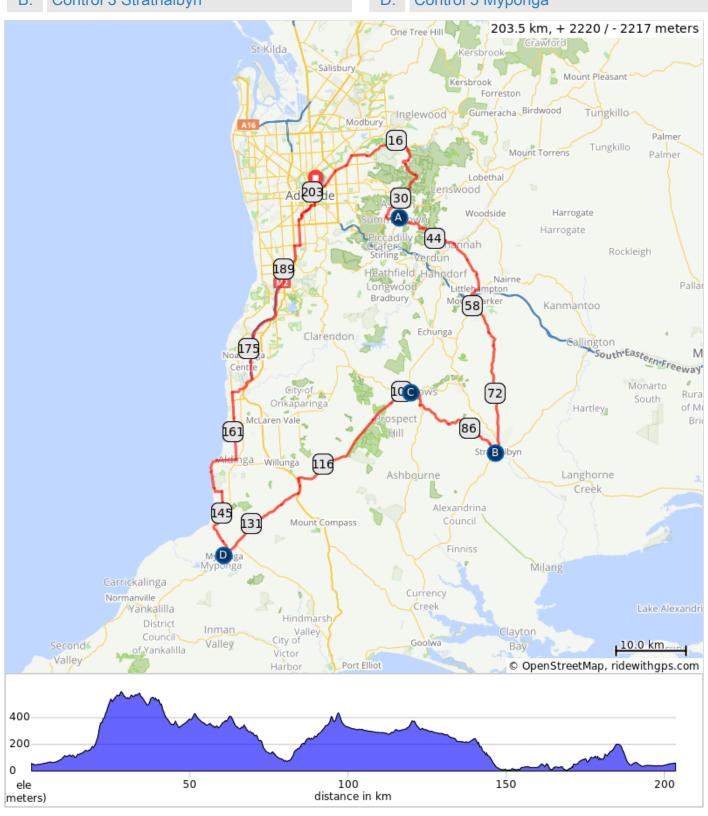

## Corkscrew Climber

A 200km hilly loop starting with a climb up the Corkscrew Rd. Some short steep climbs. Take care on 2km of main Victor Harbor Rd.

A. Control 2 Uraidla or Summertown
 B. Control 3 Strathalbyn
 D. Control 5 Myponga