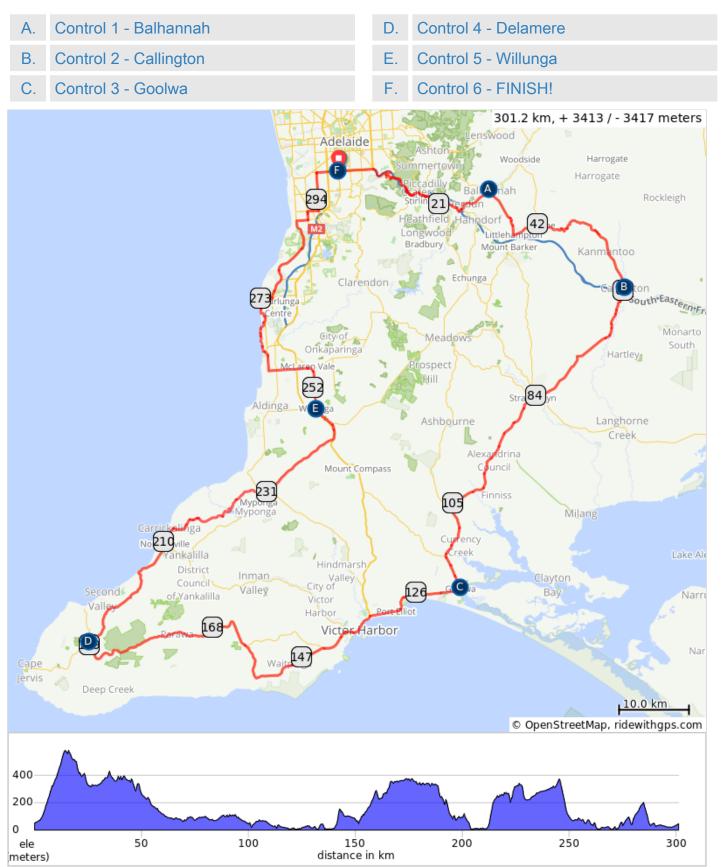

A minor variation of the Audax 4 June 2011 Hilly Hills Challenge 300km option. Now starts at McDonald's across the road.

## Hilly Hills 300

| Dist | Next | Туре | Note                                              |
|------|------|------|---------------------------------------------------|
| 0.0  | 5.1  |      | Start of route                                    |
| 5.1  | 0.0  | +    | L onto Gill Terrace                               |
| 5.2  | 2.0  | →    | R                                                 |
| 7.1  | 0.2  | •    | R onto the slip road<br>to National Highway<br>M1 |
| 7.3  | 0.4  | 1    | Merge onto National<br>Highway M1                 |
| 7.7  | 0.2  | 1    | Exit towards Eagle<br>On The Hill                 |
| 7.9  | 0.0  | 1    | Merge onto Mount<br>Barker Rd                     |
| 7.9  | 0.8  | +    | Slight L to stay on<br>Mount Barker Rd            |
| 8.7  | 4.1  | +    | L to stay on Mount<br>Barker Rd                   |
| 12.8 | 0.4  | ↑    | Exit                                              |
| 13.2 | 1.5  | +    | Slight L                                          |
| 14.7 | 0.1  | 1    | Continue onto<br>Shurdington Rd                   |