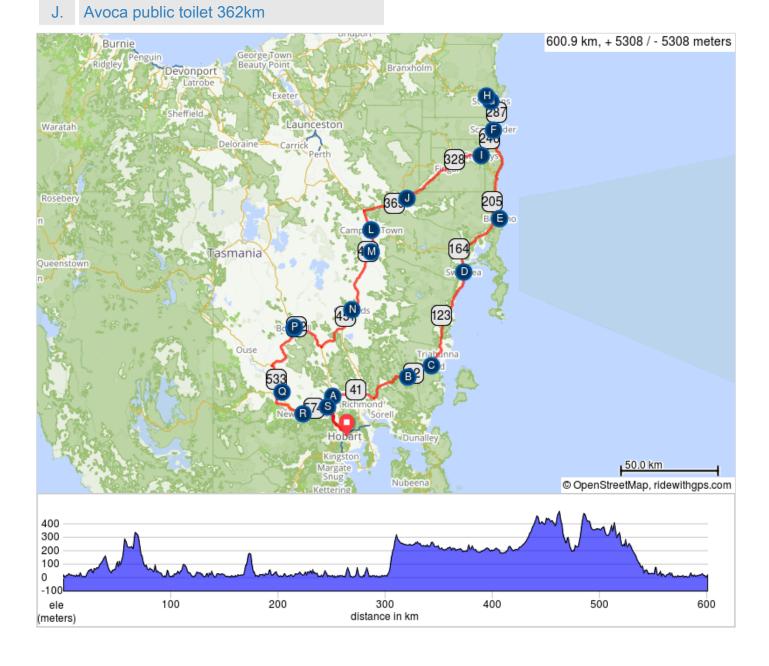

## St Marys Loop

- A. Brighton BP water 26km B. Buckland public toilet 78km Orford 94km Swansea public toilet 151km D. Bicheno public toilet 194km Ε. Scamander public toilet 252km F. G. St Helens public toilet 270km St Helens 274km Н. I. St Marys 314km
- K. Campbell Town 397km Campbell Town public toilet Ross public toilet 409km M. N. Oatlands public toilet 445km Bothwell 494km 0. Bothwell public toilet 495km Ρ. Gretna public toilet 540km Q. New Norfolk public toilet 566km R. S. Granton public toilet 581km