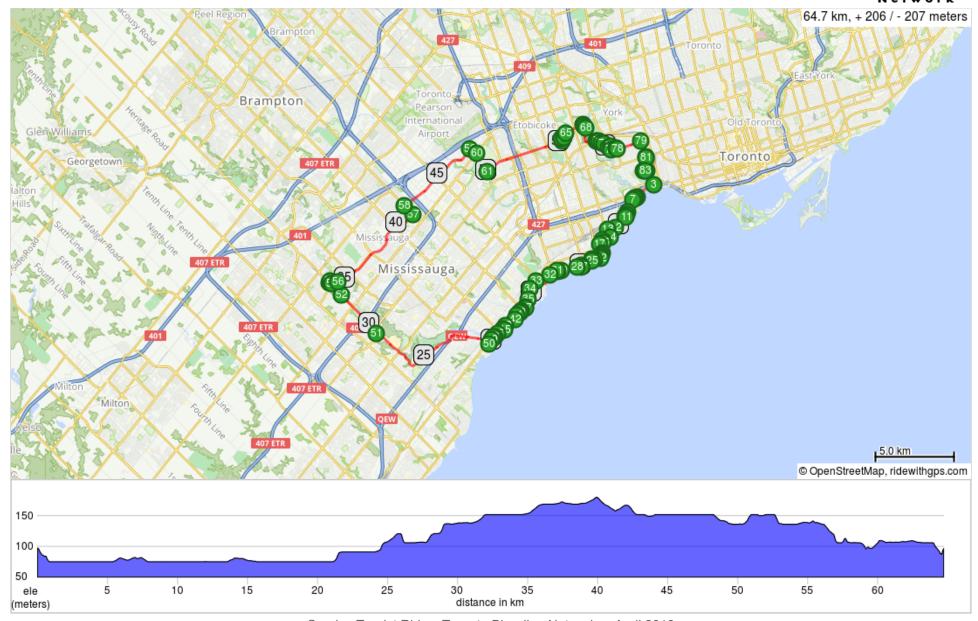

## CANDAY 65 KM | High Park to Streetsville Matthison Loop

## CANDAY 65 KM | High Park to Streetsville Matthison Loop

| Num | Dist | Туре     | Note                                              | Next |
|-----|------|----------|---------------------------------------------------|------|
| 1.  | 0.0  |          | Start of route                                    | 0.1  |
| 2.  | 0.1  | <b>→</b> | R onto Colborne Lodge<br>Dr                       | 1.1  |
| 3.  | 1.2  | <b>→</b> | R onto Martin Goodman<br>Trail                    | 1.4  |
| 4.  | 2.6  | 1        | Continue onto Humber<br>Bay Park E Trail          | 0.1  |
| 5.  | 2.7  | <b>→</b> | R toward Palace Pier Ct                           | 0.1  |
| 6.  | 2.8  | +        | L onto Waterfront Dr                              | 0.2  |
| 7.  | 3.0  | +        | L onto Marine Parade<br>Dr                        | 0.8  |
| 8.  | 3.9  | +        | L onto Humber Bay<br>Park Rd E towards trail      | 0.2  |
| 9.  | 4.1  | <b>→</b> | Slight R onto Humber<br>Bay Park W Trail          | 0.1  |
| 10. | 4.2  | +        | L to stay on Humber<br>Bay Park W Trail           | 0.1  |
| 11. | 4.3  | <b>→</b> | Slight R to stay on<br>Humber Bay Park W<br>Trail | 1.1  |
| 12. | 5.4  | <b>→</b> | R onto Mimico Ave                                 | 0.5  |