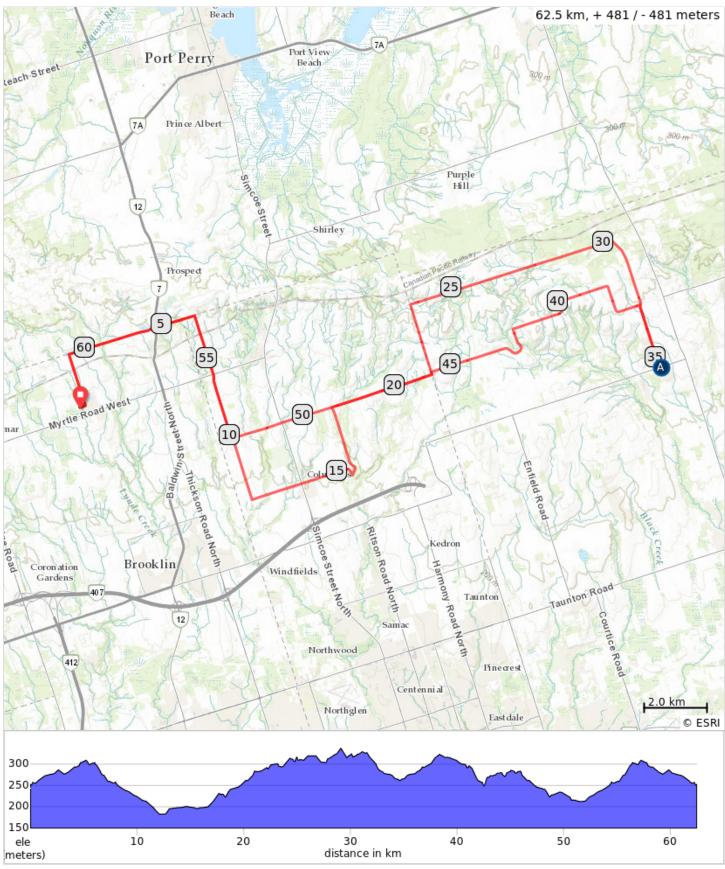

## Ash/Enn 062k (Ashburn to Enniskillen)

| Dist | Туре     | Note                                                                 | Next |
|------|----------|----------------------------------------------------------------------|------|
| 0.0  |          | Start of route                                                       | 0.2  |
| 0.2  | +        | L onto Ashburn Rd                                                    | 1.7  |
| 1.9  | ⇒        | R onto Townline Rd                                                   | 3.6  |
| 5.5  | 1        | Continue onto Coates<br>Rd W                                         | 0.5  |
| 6.0  | <b>→</b> | R onto Thornton Rd<br>N                                              | 4.1  |
| 10.1 | <b>→</b> | R to stay on Thornton<br>Rd N                                        | 2.0  |
| 12.1 | +        | L onto Columbus Rd<br>W                                              | 3.4  |
| 15.6 | +        | Sharp L onto Ritson<br>Rd N                                          | 2.3  |
| 17.9 | →        | R onto Howden Rd E                                                   | 3.3  |
| 21.2 | +        | L onto Townline Rd N                                                 | 2.3  |
| 23.5 | <b>→</b> | Townline Rd N turns<br>slightly R and<br>becomes Concession<br>Rd 10 | 6.7  |
| 30.2 | <b>→</b> | R onto Old Scugog<br>Rd                                              | 4.3  |
| 34.6 | +        | L onto Durham<br>Regional Rd 3                                       | 0.0  |
| 34.6 | ₩ (      | REFRESHMENTS -<br>Enniskillen General<br>Store                       | 0.1  |
| 34.7 | <b>→</b> | R onto Old Scugog<br>Rd                                              | 2.1  |
| 36.8 | +        | L onto Concession<br>Rd 9                                            | 8.9  |
| 45.7 | +        | L onto Townline Rd N                                                 | 0.1  |
| 45.8 | →        | R onto Howden Rd E                                                   | 6.6  |
| 52.4 | 1        | Continue straight onto Thornton Rd N                                 | 4.1  |
| 56.4 | +        | L onto Coates Rd W                                                   | 4.1  |
| 60.6 | +        | L onto Ashburn Rd                                                    | 1.7  |
| 62.3 | →        | R                                                                    | 0.2  |
| 62.5 | ø        | End of route                                                         | 0.0  |