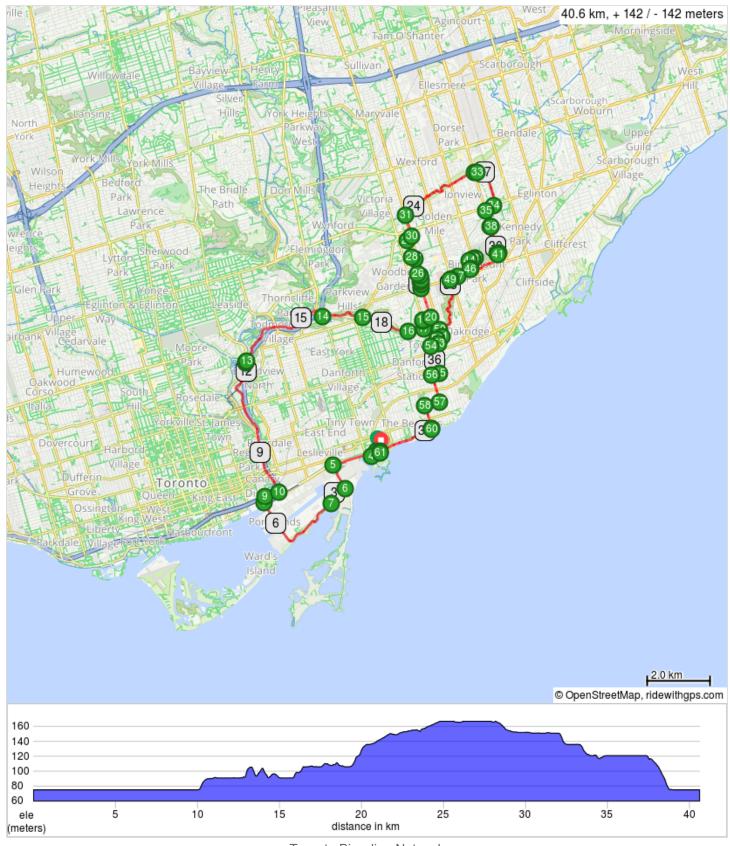

## Anthans Cafe to Jack Goodlad Park SMR TBN

| Num | Dist | Туре     | Note                                                           | Next |
|-----|------|----------|----------------------------------------------------------------|------|
| 1.  | 0.0  | <b>D</b> | Start of route                                                 | 0.1  |
| 2.  | 0.1  | <b>→</b> | R toward Martin<br>Goodman Trail                               | 0.1  |
| 3.  | 0.2  | <b>→</b> | R onto Martin Goodman<br>Trail                                 | 0.3  |
| 4.  | 0.5  | <b>→</b> | Slight R to stay on<br>Martin Goodman Trail                    | 1.3  |
| 5.  | 1.8  | +        | L to stay on Martin<br>Goodman Trail                           | 0.9  |
| 6.  | 2.7  | <b>→</b> | R onto Unwin Ave                                               | 8.0  |
| 7.  | 3.4  | +        | L toward Waterfront<br>Trail bridge                            | 3.4  |
| 8.  | 6.8  | <b>→</b> | Cross Lake shore, keep R on bike path.                         | 0.3  |
| 9.  | 7.1  | <b>→</b> | R onto Lower Don River<br>Trail/Rte 45                         | 0.5  |
| 10. | 7.6  | +        | Slight L at fork to stay<br>on Lower Don River<br>Trail/Rte 45 | 4.7  |
| 11. | 12.3 | <u>!</u> | Carefully cross Pottery<br>Road. Wait for break in<br>traffic. | 0.1  |

12.3 kilometers. +17/-0 meters

| Num | Dist | Туре     | Note                                                                      | Next |
|-----|------|----------|---------------------------------------------------------------------------|------|
| 24. | 21.2 | 1        | Continue onto Stellarton<br>Rd                                            | 0.2  |
| 25. | 21.4 | +        | L onto Delwood Dr                                                         | 0.1  |
| 26. | 21.5 | <b>→</b> | R onto Karnwood Dr                                                        | 0.5  |
| 27. | 21.9 | +        | L onto Edge Park Ave                                                      | 0.1  |
| 28. | 22.1 | 1        | Continue onto Harris<br>Park Dr                                           | 0.6  |
| 29. | 22.6 | 1        | Continue through shopping centre parking lot.                             | 0.2  |
| 30. | 22.9 | +        | L onto Pharmacy Ave                                                       | 0.7  |
| 31. | 23.6 | <b>→</b> | R onto Gatineau Hydro<br>Corridor Trail                                   | 3.0  |
| 32. | 26.6 | 1        | Continue straight onto<br>Bicycle Rte 26/Gatineau<br>Hydro Corridor Trail | 0.1  |
| 33. | 26.7 | +        | Slight L onto Gatineau<br>Hydro Corridor Trail                            | 1.6  |
| 34. | 28.3 | +        | L onto Transway<br>Crescent                                               | 0.4  |
| 35. | 28.7 | +        | L onto Kennedy Rd                                                         | 0.5  |

7.6 kilometers. +28/-14 meters

| Num | Dist | Туре     | Note                                                                | Next |
|-----|------|----------|---------------------------------------------------------------------|------|
| 12. | 12.4 | <b>→</b> | R to stay on Lower Don<br>River Trail/Rte 45                        | 0.0  |
| 13. | 12.4 |          | Formal regrouping point, wait here for the ride leader.             | 3.5  |
| 14. | 15.9 | 1        | Continue onto Taylor<br>Creek Trail                                 | 1.4  |
| 15. | 17.3 | +        | Keep L to stay on<br>Taylor Creek Trail                             | 1.6  |
| 16. | 18.9 | +        | L onto bike trail.                                                  | 0.5  |
| 17. | 19.4 | +        | L onto hilly path towards Vic. Park.                                | 0.3  |
| 18. | 19.7 | +        | L onto Victoria Park Ave                                            | 0.0  |
| 19. | 19.7 | <b>→</b> | R onto Donside Dr                                                   | 0.3  |
| 20. | 19.9 | +        | L onto Westbourne Ave                                               | 1.0  |
| 21. | 20.9 | 1        | Cross St. Clair Ave, and follow path through school and playground. | 0.1  |
| 22. | 21.0 | +        | L toward Stamford<br>Square S                                       | 0.1  |
| 23. | 21.1 | <b>→</b> | R onto Stamford Square S                                            | 0.1  |

8.8 kilometers. +88/-38 meters

| Num | Dist | Туре       | Note                                                                                | Next |
|-----|------|------------|-------------------------------------------------------------------------------------|------|
| 36. | 29.3 | <b>→</b>   | R into Tim Hortons.                                                                 | 0.0  |
| 37. | 29.3 | <b>Ψ (</b> | LUNCH BREAK at Tim Hortons.                                                         | 0.0  |
| 38. | 29.3 | <b>→</b>   | R onto Kennedy Rd                                                                   | 0.9  |
| 39. | 30.2 | <b>→</b>   | R into cemetery.                                                                    | 0.0  |
| 40. | 30.2 | +          | L                                                                                   | 0.0  |
| 41. | 30.3 | <b>→</b>   | Slight R                                                                            | 1.1  |
| 42. | 31.4 | +          | L towards Brichmount Rd.                                                            | 0.1  |
| 43. | 31.5 | 1          | Continue straight onto Willowmount Dr                                               | 0.1  |
| 44. | 31.6 | +          | L onto Anaconda Ave                                                                 | 0.3  |
| 45. | 31.9 | <b>→</b>   | R onto bike trail.                                                                  | 0.1  |
| 46. | 31.9 | <b>→</b>   | R at bottom of hill.                                                                | 0.5  |
| 47. | 32.5 | <b>→</b>   | R onto St Clair Ave E                                                               | 0.3  |
| 48. | 32.7 | +          | L and go on sidewalk at<br>the south west corner of<br>St. Clair and Warden<br>Ave. | 0.0  |
| 49. | 32.8 | +          | L onto bike trail.                                                                  | 1.9  |

4.0 kilometers. +1/-18 meters

| Num | Dist | Туре     | Note                           | Next |
|-----|------|----------|--------------------------------|------|
| 50. | 34.7 | +        | L onto Pharmacy Ave            | 0.2  |
| 51. | 34.9 | <b>→</b> | R onto Albion Ave              | 0.2  |
| 52. | 35.1 | +        | L onto St Dunstan Dr           | 0.2  |
| 53. | 35.3 | <b>→</b> | R onto Denton Ave              | 0.2  |
| 54. | 35.5 | +        | L onto Victoria Park Ave       | 0.9  |
| 55. | 36.4 | <b>→</b> | R onto Swanwick Ave            | 0.2  |
| 56. | 36.7 | +        | L onto Scarborough Rd          | 0.9  |
| 57. | 37.5 | <b>→</b> | R onto Pine Ave                | 0.5  |
| 58. | 38.0 | +        | L onto Balsam Ave              | 0.7  |
| 59. | 38.8 | +        | Slight L at Hubbard Blvd       | 0.0  |
| 60. | 38.8 | <b>→</b> | R onto Martin Goodman<br>Trail | 1.8  |
| 61. | 40.6 | 123      | End of route                   | 0.0  |

7.9 kilometers. +1/-45 meters

Toronto Bicycling Network