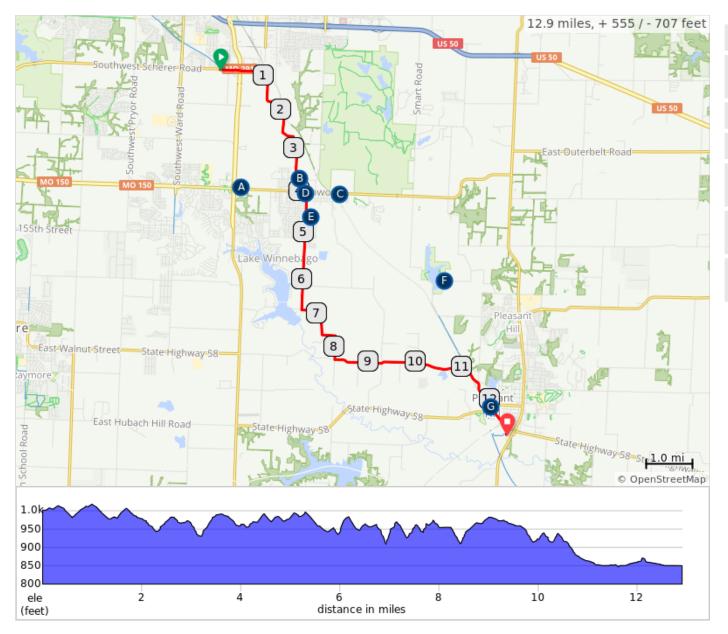

## RIGC-1AS. Rock Island/Lee's Summit to Pleasant Hill Connection (primary suggested route, SOUTH)

- A. Fast Food RestaurantsB. Water/Restrooms (City
- Park)
- C. Restaurant
- D. Convenience Store
- E. Water/Restrooms (City Park)
- F. Pleasant Hill City Lake (camping)
- G. Restaurants, shopping (downtown Pleasant Hill)