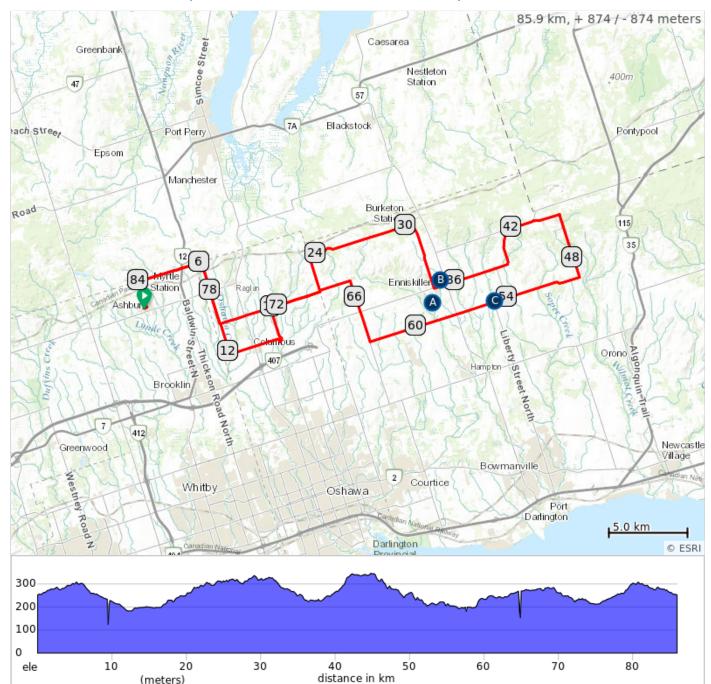

## Ash/Enn 086k (Ashburn to Enniskillen)

- A. REFRESHMENTS -Enniskillen General Store
- B. CAUTION This short stretch from Enniskillen down the hill to Highway 57 is occasionally used by gravel trucks from a nearby quarry. Proceed with caution.
- C. REFRESHMENTS Tyrone Mills Ltd

## Ash/Enn 086k (Ashburn to Enniskillen)

| 0.0  | Q | Start of route                                         | 0.2  |
|------|---|--------------------------------------------------------|------|
| 0.2  |   | L onto Ashburn Rd                                      | 1.7  |
| 1.9  |   | R onto Townline Rd                                     | 4.1  |
| 6.0  |   | R onto Thornton<br>Road North                          | 4.1  |
| 10.1 |   | R to stay on Thornton<br>Rd N                          | 2.0  |
| 12.2 |   | L onto Columbus Rd<br>W                                | 3.4  |
| 15.6 |   | Sharp L onto Ritson<br>Road North                      | 2.3  |
| 17.9 |   | R onto Howden Road<br>East                             | 3.3  |
| 21.2 |   | L onto Townline Road<br>N                              | 2.3  |
| 23.5 |   | R to Cons Rd 10                                        | 6.8  |
| 30.2 |   | R onto Old Scugog<br>Road                              | 4.4  |
| 34.6 |   | Keep L onto Regional<br>Road 3, 3                      | 4.8  |
| 39.4 |   | L onto Liberty Street<br>North                         | 2.3  |
| 41.8 |   | R onto Regional<br>Road 20, RR 20                      | 1.6  |
| 43.4 |   | R onto Concession<br>Road 10                           | 1.7  |
| 45.1 |   | R onto Mosport Road                                    | 4.1  |
| 49.3 |   | R onto Concession<br>Rd 8                              | 1.6  |
| 50.8 |   | Continue onto<br>Concession Rd 7                       | 12.3 |
| 63.1 |   | R onto Enfield Rd/<br>Zion Rd/Durham<br>Regional Rd 34 | 4.0  |
| 67.2 |   | L onto Concession<br>Rd 9                              | 2.0  |
| 69.2 |   | L onto Townline Rd N                                   | 0.1  |
| 69.2 |   | R onto Howden Rd E                                     | 6.6  |
| 75.8 |   | Slight R onto<br>Thornton Road North                   | 4.1  |
| 79.9 |   | L onto Coates Road<br>West                             | 4.1  |

| 84.1 |   | L onto Ashburn Road | 1.7 |
|------|---|---------------------|-----|
| 85.8 |   | R into Park         | 0.2 |
| 85.9 |   | R                   | 0.0 |
| 85.9 | Q | End of route        | 0.0 |