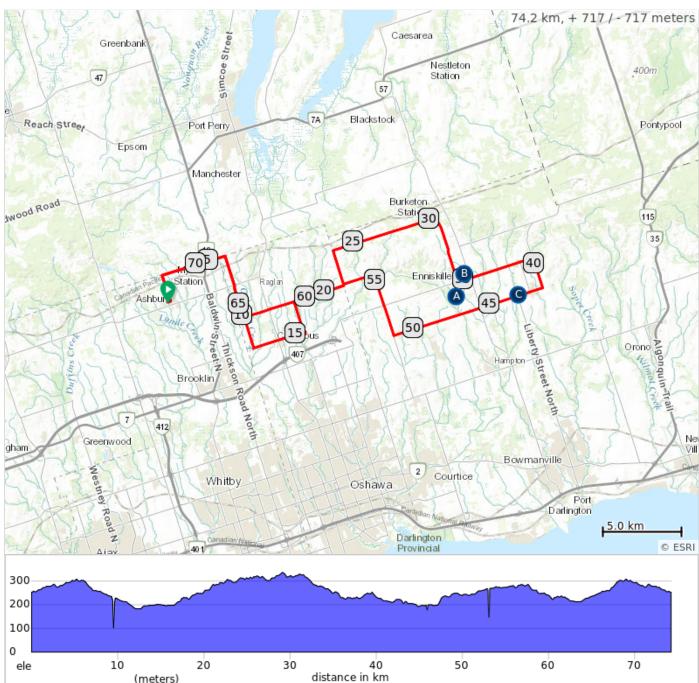

## Ash/Enn 074k (Ashburn to Enniskillen)

S RIDE

- A. REFRESHMENTS -Enniskillen General Store
- B. CAUTION This short stretch from Enniskillen down the hill to Highway 57 is occasionally used by gravel trucks from a nearby quarry. Proceed with caution.
- C. REFRESHMENTS Tyrone Mills Ltd

## Ash/Enn 074k (Ashburn to Enniskillen)

| 0.0  | 0 | Start of route                                         | 0.2 |
|------|---|--------------------------------------------------------|-----|
| 0.2  |   | L onto Ashburn Rd                                      | 1.7 |
| 1.9  |   | R onto Townline Rd                                     | 4.1 |
| 6.0  |   | R onto Thornton<br>Road North                          | 4.1 |
| 10.1 |   | R to stay on Thornton<br>Rd N                          | 2.0 |
| 12.2 |   | L onto Columbus Rd<br>W                                | 3.4 |
| 15.6 |   | Sharp L onto Ritson<br>Road North                      | 2.3 |
| 17.9 |   | R onto Howden Road<br>East                             | 3.3 |
| 21.2 |   | L onto Townline Road<br>N                              | 2.3 |
| 23.5 |   | R to Cons Rd 10                                        | 6.8 |
| 30.2 |   | R onto Old Scugog<br>Road                              | 4.4 |
| 34.6 |   | Keep L onto Regional<br>Road 3, 3                      | 5.0 |
| 39.5 |   | R onto Bethesda<br>Road                                | 2.0 |
| 41.5 |   | R onto Concession<br>Road 7                            | 1.5 |
| 43.0 |   | Slight R to remain on Conc 7                           | 8.4 |
| 51.4 |   | R onto Enfield Rd/<br>Zion Rd/Durham<br>Regional Rd 34 | 4.0 |
| 55.4 |   | L onto Concession<br>Rd 9                              | 2.0 |
| 57.4 |   | L onto Townline Rd N                                   | 0.1 |
| 57.5 |   | R onto Howden Rd E                                     | 6.6 |
| 64.1 |   | Slight R onto<br>Thornton Road North                   | 4.1 |
| 68.2 |   | L onto Coates Road<br>West                             | 4.1 |
| 72.3 |   | L onto Ashburn Road                                    | 1.7 |
| 74.0 |   | R into Park                                            | 0.2 |
| 74.2 |   | R into parking Lot                                     | 0.0 |
| 74.2 |   | End of route                                           | 0.0 |