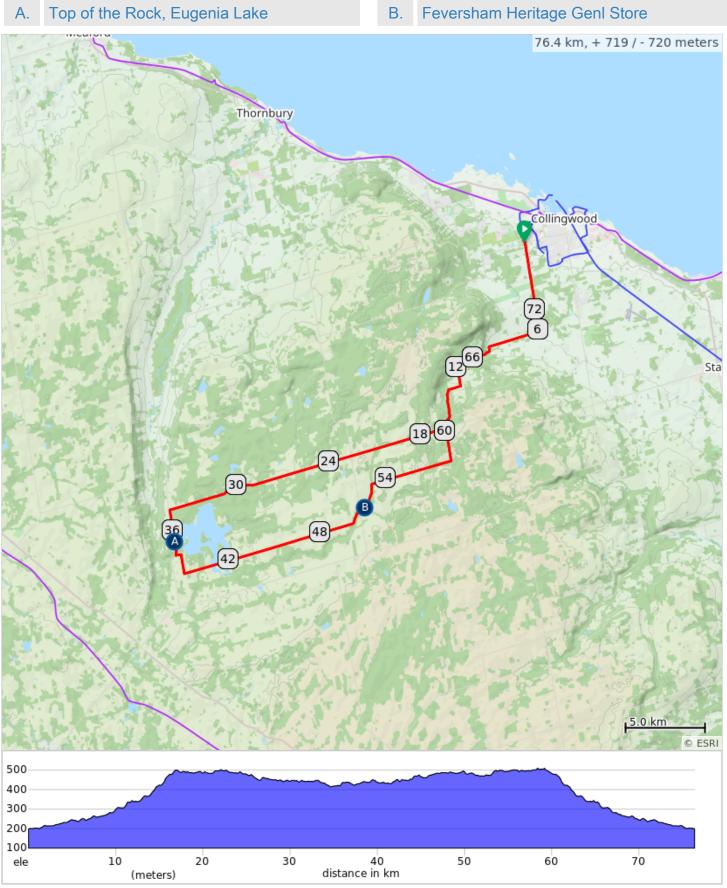

## CW22.1\_76k (CWood Day 1-Pretty River-Eugenia\_76km)

| 0.0  | Slight R                                 | 0.1  |
|------|------------------------------------------|------|
| 0.2  | R onto Tenth Line                        | 5.8  |
| 6.0  | R onto SR 33/34<br>Nottawasaga           | 2.7  |
| 8.7  | Continue onto Pretty<br>River Rd         | 0.6  |
| 9.3  | Get ready to climb                       | 3.8  |
| 13.1 | R to stay on Pretty<br>River Rd          | 1.4  |
| 14.5 | L to stay on Pretty<br>River Rd          | 1.9  |
| 16.4 | R onto County Rd 31                      | 18.2 |
| 34.6 | Beaver Val<br>Grey County Rd 13          | 2.1  |
| 36.7 | Top O' The Rock                          | 0.8  |
| 37.5 | L onto Pellisier St                      | 0.3  |
| 37.8 | R onto Inkerman St                       | 1.2  |
| 39.0 | L onto Concession<br>Rd 8                | 3.5  |
| 42.5 | Continue onto 8th<br>Concession A        | 8.5  |
| 51.0 | Continue onto River<br>Rd                | 0.4  |
| 51.4 | Feversham<br>Convenience                 | 1.6  |
| 53.0 | R onto 10th<br>Concession                | 5.2  |
| 58.1 | L onto Road 63                           | 2.1  |
| 60.2 | Continue onto Pretty<br>River Rd         | 1.9  |
| 62.1 | R to stay on Pretty<br>River Rd          | 1.4  |
| 63.5 | L to stay on Pretty<br>River Rd          | 4.4  |
| 67.9 | Straight onto SR 33/4<br>Nottawasaga     | 2.7  |
| 70.6 | L onto Concession 10<br>N Nottawasaga Rd | 5.6  |
| 76.2 | Continue onto Tenth<br>Line              | 0.1  |
| 76.3 | End of route                             | 0.0  |