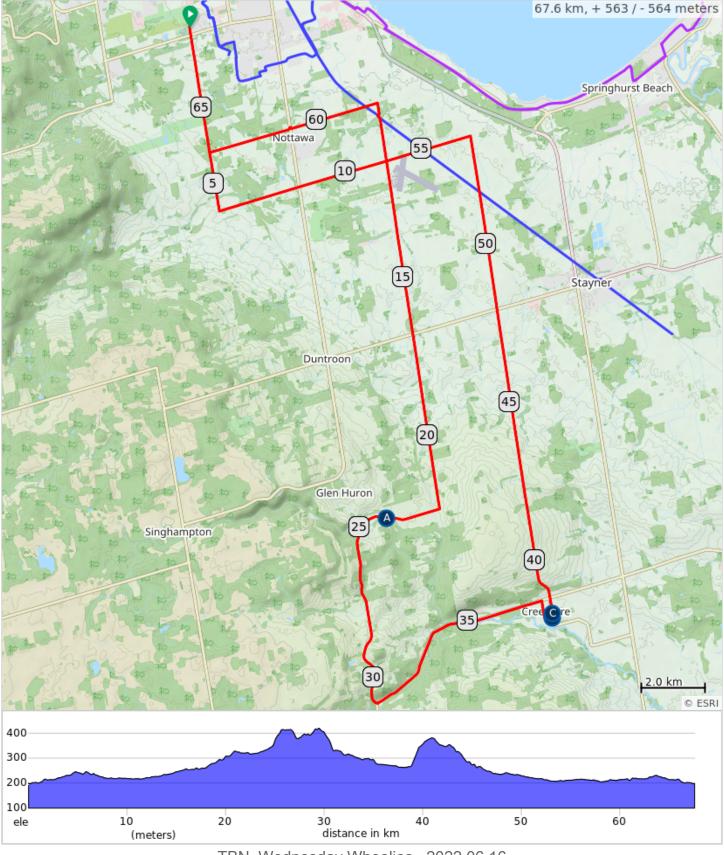

## CW22.3\_68k (Cwood Day 3\_Creemore\_68km) $\overset{\frown}{\sim}$ R

- A. Giffens Country Market (Glen Huron)
- C. Bank Cafe

B. Creemore Bakery & Cafe

## CW22.3\_68k (Cwood Day 3\_Creemore\_68km)

| 0.0  | i | Out of parking lot onto Concession 10                              | 0.2  |
|------|---|--------------------------------------------------------------------|------|
| 0.2  |   | South on<br>Concession 10                                          | 5.6  |
| 5.8  |   | L onto SR 33/34<br>Nottawasaga                                     | 5.5  |
| 11.3 |   | R onto Concession<br>Rd 6                                          | 11.0 |
| 22.3 |   | R onto SR 15/16<br>Nottawasaga                                     | 1.2  |
| 23.4 |   | Continue onto<br>Station St                                        | 1.3  |
| 24.8 |   | L onto Concession 8<br>Nottawasaga Rd                              | 3.6  |
| 28.4 |   | Slight R to stay on<br>Concession 8<br>Nottawasaga Rd              | 2.4  |
| 30.8 |   | L County Rd 90/<br>Barrie/Creemore)                                | 6.5  |
| 37.3 |   | R onto Collingwood<br>St                                           | 0.5  |
| 37.9 |   | L onto Caroline St<br>W                                            | 0.3  |
| 38.1 |   | L onto Mill St<br>Refueling stop - Bank<br>Cafe or Creemore Bakery | 0.1  |
| 38.2 |   | Food - Bank Cafe<br>or Creemore Bakery<br>Food                     | 0.5  |
| 38.7 |   | North on Mill St<br>Continue onto<br>Fairgrounds Rd                | 14.8 |
| 53.4 |   | L on 33/34<br>Nottawasaga SR                                       | 2.7  |
| 56.2 |   | R onto Concession<br>Rd 6                                          | 1.5  |
| 57.6 |   | Jog R to stay on<br>Concession Rd 6                                | 0.4  |
| 58.0 |   | L 36/37 Nottawa SR                                                 | 2.8  |
| 60.9 |   | Jog R onto Simcoe<br>County Rd 124 and<br>then quick L             | 0.0  |
| 60.9 |   | left 36/37<br>Nottawasaga SR                                       | 2.7  |

| R onto Concession<br>10 N Nottawasaga<br>Rd | 3.7                                                                        |
|---------------------------------------------|----------------------------------------------------------------------------|
| Continue onto Tenth Line to Parking Lot     | 0.3                                                                        |
| End of route                                | 0.0                                                                        |
| End of route                                | 0.0                                                                        |
|                                             | 10 N Nottawasaga Rd  Continue onto Tenth Line to Parking Lot  End of route |