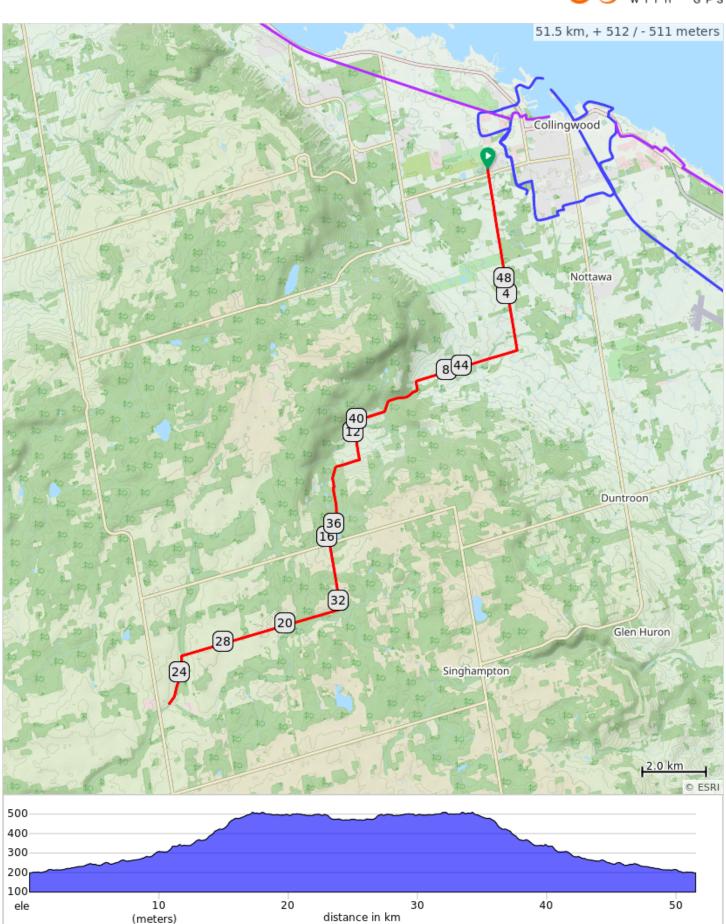

## CW22.1\_51k (Cwood Day 1\_Feversham\_51km)

| 0.0  | i | Start of route                               | 0.2 |
|------|---|----------------------------------------------|-----|
| 0.2  |   | Concession RD. 10                            | 5.6 |
| 5.7  |   | R 33/34<br>Nottawasaga SR                    | 2.7 |
| 8.5  |   | Continue onto Pretty<br>River Rd             | 4.4 |
| 12.8 |   | R to stay on Pretty<br>River Rd              | 1.4 |
| 14.3 |   | L to stay on Pretty<br>River Rd              | 1.9 |
| 16.2 |   | Continue onto Road<br>63                     | 2.1 |
| 18.2 |   | R onto 10th<br>Concession                    | 5.2 |
| 23.4 |   | L onto River Rd                              | 1.6 |
| 25.0 |   | Feversham General<br>Store then U-Turn       | 1.6 |
| 26.6 |   | R onto 10th<br>Concession                    | 5.2 |
| 31.7 |   | L onto Road 63                               | 3.6 |
| 35.3 |   | Continue onto Pretty<br>River Rd             | 1.9 |
| 37.2 |   | R to stay on Pretty<br>River Rd              | 1.4 |
| 38.6 |   | L to stay on Pretty<br>River Rd              | 4.4 |
| 43.0 |   | Continue straight<br>33/34 Nottawasaga<br>SR | 2.7 |
| 45.7 |   | L onto Concession<br>10 N Nottawasaga<br>Rd  | 5.6 |
| 51.3 |   | Continue onto Tenth<br>Line - end of route   | 0.2 |
| 51.5 |   | End of route                                 | 0.0 |
| 51.5 |   | End of route                                 | 0.0 |