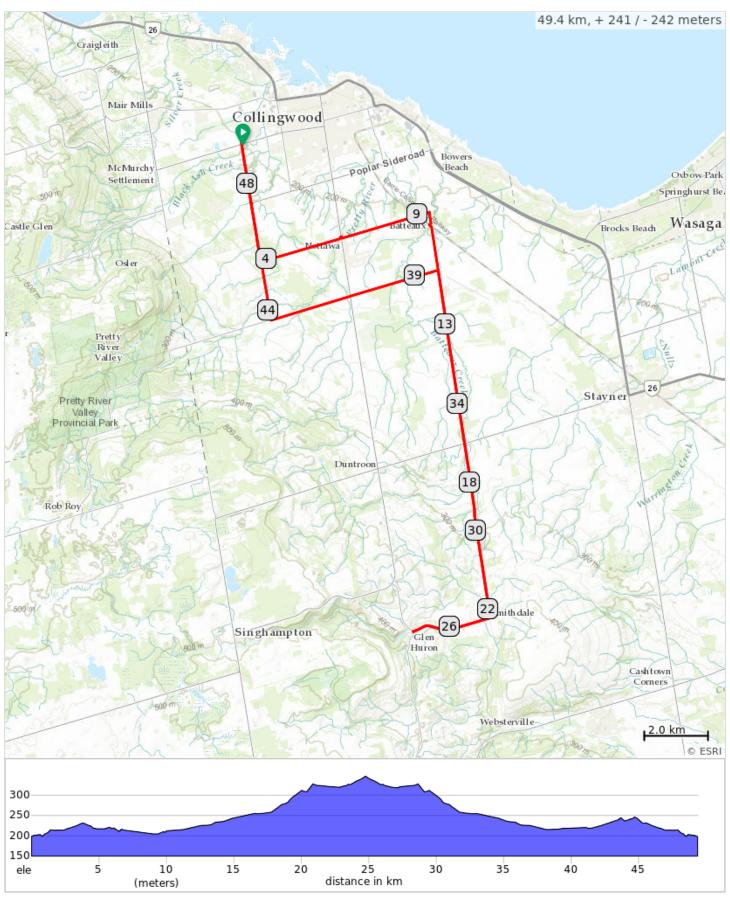

## CW22.3\_50k (Cwood Day 3\_Glen Huron\_50km)

TBN Wednesday Wheelies 2022 06 16

## CW22.3\_50k (Cwood Day 3\_Glen Huron\_50km)

| 0.0  | 0 | Start of route                                         | 0.0  |
|------|---|--------------------------------------------------------|------|
| 0.0  |   | L onto Grey Road<br>19                                 | 0.1  |
| 0.1  |   | Continue onto<br>Concession Road 10                    | 1.7  |
| 1.9  |   | L onto Poplar Side<br>Rd                               | 0.0  |
| 1.9  |   | L onto Concession<br>Road 10                           | 1.8  |
| 3.8  |   | L onto Sideroad 36<br>& 37<br>Nottawasaga              | 2.7  |
| 6.4  |   | R onto County Road<br>124                              | 0.1  |
| 6.5  |   | L onto Nottawa Side<br>Rd                              | 2.9  |
| 9.4  |   | L onto Concession<br>Road 6                            | 0.4  |
| 9.8  |   | L to stay on<br>Concession Road 6                      | 12.4 |
| 22.2 |   | R onto Sideroad 15<br>& 16<br>Nottawasaga              | 1.2  |
| 23.4 |   | Continue onto Station St                               | 1.3  |
| 24.7 |   | R onto Concession<br>8 Nottawasaga Rd                  | 0.0  |
| 24.8 |   | L onto Station St                                      | 1.3  |
| 26.1 |   | Continue onto<br>Sideroad 15 & Samp;<br>16 Nottawasaga | 1.2  |
| 27.3 |   | L onto Concession<br>Road 6                            | 11.0 |
| 38.3 |   | L onto Sideroad 33<br>& 34<br>Nottawasaga              | 2.9  |
| 41.1 |   | Continue onto<br>County Road 33                        | 2.6  |
| 43.7 |   | R onto Concession<br>Road 10                           | 5.4  |
| 49.2 |   | Continue onto Grey<br>Road 19                          | 0.2  |
| 49.4 |   | End of route                                           | 0.0  |
|      |   |                                                        |      |

49.4 kilometers. +239/-240 meters