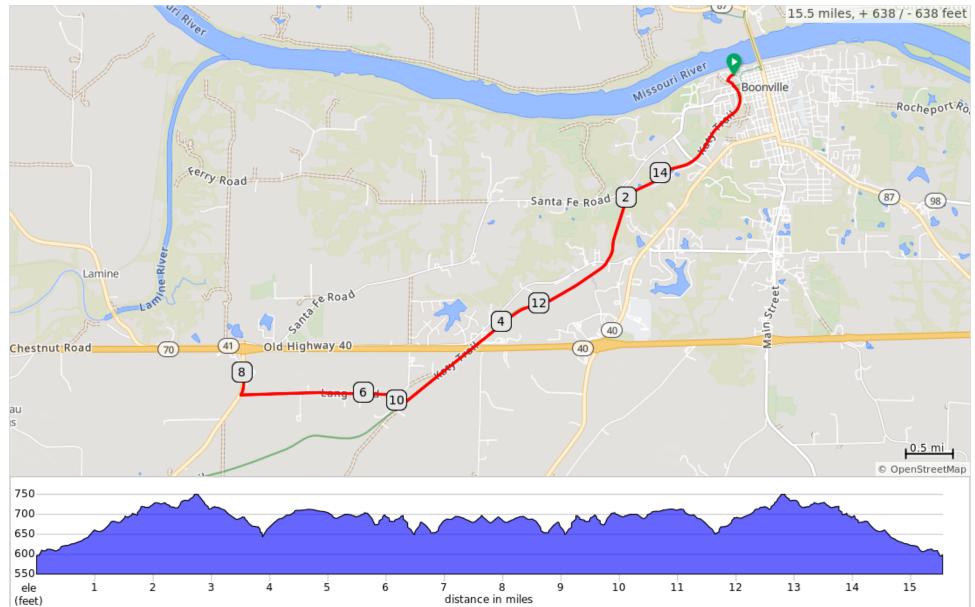

## BikeMO 2024 - Katy Trail (5-10-15+ mile options)

## BikeMO 2024 - Katy Trail (5-10-15+ mile options)

| Start of route                                                  |
|-----------------------------------------------------------------|
| L onto parking lot drive                                        |
| Go straight across the street to enter the Katy Trail           |
| Sharp R to exit the Katy<br>Trail                               |
| L onto Lang Rd                                                  |
| R onto MO-135 N                                                 |
| L into parking lot. SAG<br>STOP near Eagle Stop<br>gas station. |
| When ready to proceed,<br>turn R to go SOUTH MO-<br>135         |
| L onto Lang Rd                                                  |
| R onto Prairie Lick Rd                                          |
| Sharp eft onto Katy Trail                                       |
| Go straight across the street to enter the Casino Parking Lot.  |
| End of route                                                    |
|                                                                 |